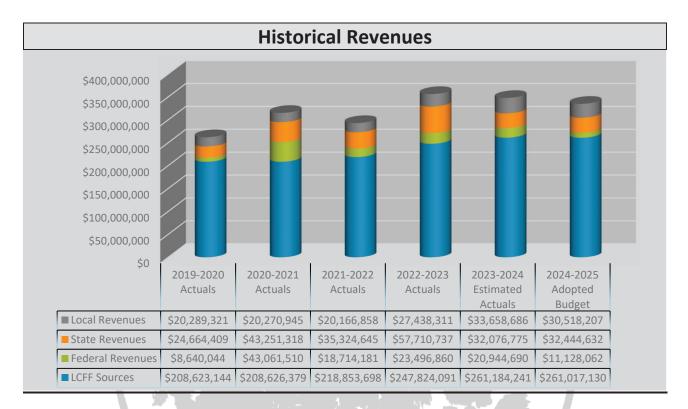

LCFF funding totaling \$264,691,130 is comprised of the following sources:

**4** State Aid \$125,479,819 = 47%

- Property Taxes \$70,790,575 = 27%
- 4 Education Protection Account \$68,420,736 = 26%

LCFF funding includes a transfer of <\$3,674,000> to the Deferred Maintenance Fund to support district deferred maintenance needs as defined in Education Code 17582.

#### Revenues

2024-2025 Adopted Budget federal revenues include projected awards and one-time carryover funds:

| Re-<br>source | Description                                                         | Allocation   |
|---------------|---------------------------------------------------------------------|--------------|
| 0000          | Other Federal                                                       | \$ 17,586    |
| 3010          | ESEA: Title I                                                       | \$ 2,874,661 |
| 3213          | Elementary & Secondary School Emergency Relief III Fund             | \$ 706,563   |
| 3310          | Special Ed: IDEA Basic Local Assistance Entitlement                 | \$ 6,098,920 |
| 3311          | Special Ed: IDEA Basic Local Assistance Entitlement Private Schools | \$ 11,658    |
| 3315          | Special Ed: IDEA Preschool Grants                                   | \$ 109,096   |
| 3327          | Special Ed: IDEA Mental Health Reimbursement                        | \$ 150,000   |
| 3345          | Special Ed: IDEA Preschool Staff Development                        | \$ 1,121     |
| 3410          | Department of Rehab Workability                                     | \$ 40,000    |
| 3550          | Carl D. Perkins Career and Technical Education                      | \$ 132,373   |
| 4035          | ESEA: Title II Improving Teacher Quality                            | \$ 470,518   |
| 4127          | ESEA: Title IV Student Support and Academic Enrichment              | \$ 308,519   |
| 4201          | ESEA: Title III Immigrant Student Program                           | \$ 25,871    |
| 4203          | ESEA: Title III Limited English Proficient                          | \$ 181,176   |
|               | TOTAL FEDERAL REVENUES                                              | \$11,128,062 |

#### **Revenues** – continued

2024-2025 Adopted Budget state revenues include the following programs:

- Mandate Block Grant funds are based on 2023-2024 ADA and a 1.07% COLA: K-8 ADA \$38.21, 9-12 ADA \$73.62.
- Lottery funds are based on projected 2024-2025 Annual ADA: Unrestricted Lottery \$177 per ADA and Lottery Prop 20 \$72 per ADA.
- Estimated STRS On Behalf Pension Contribution rate is based on prior year. The district will record the 2024-25 actuals STRS On Behalf Pension Contribution at Unaudited Actuals.

2024-2025 Adopted Budget local revenues include interest earnings, use of facilities, donations, reimbursements from outside agencies, reimbursements from district safety credits with the JPA, non-resident student fees and other miscellaneous revenues. Local revenues for AB602 special education are funded on district wide projected P2 ADA and are based on 2024-2025 projected revenue information from SELPA.

#### Revenues – continued

| Resource  | Description                               | Allocation   |
|-----------|-------------------------------------------|--------------|
| 0000      | Leases & Rentals                          | \$ 625,000   |
| 0000      | Interest                                  | \$ 2,800,000 |
| 0000      | Other Income                              | \$ 845,000   |
| 0200/0201 | Safety Credits Reimbursements             | \$ 1,595,655 |
| 0301      | Medi-Cal Administrative Activities        | \$ 375,000   |
| 0600      | Donation Revenue                          | \$ 930,000   |
| 0601      | Discretionary Program Awards              | \$ 19,000    |
| 0615      | Unified Sports / Special Olympics         | \$ 10,000    |
| 0620      | Non-Resident Student Fees                 | \$ 150,000   |
| 0704      | Transportation Services                   | \$ 150,000   |
| 0991      | Bill to Outside Agencies                  | \$ 985,145   |
| 6500      | Special Education SELPA Transfer from COE | \$18,562,913 |
| 6500      | SELPA OCI-OOHC                            | \$ 521,812   |
| 6531      | Low Incidence Special Education           | \$ 378,182   |
| 9010      | Medi-Cal LEA Billing Option Program       | \$ 1,200,000 |
| 9986      | Redevelopment Revenues                    | \$ 1,370,500 |
|           | TOTAL LOCAL REVENUES                      | \$30,518,207 |

2024-2025 Adopted Budget revenues are projected at \$335,108,031.