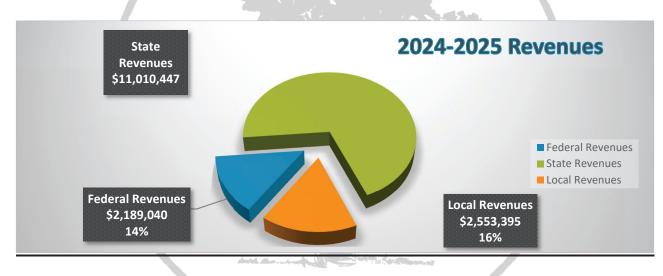

State Revenues in the Child Development Fund include grants from the California Department of Education-Early Learning and Care Division and the Expanded Learning Opportunities Program. State revenues are projected at \$10,707,859. STRS On–Behalf Pension contributions to the California State Teachers' Retirement System (CalSTRS) are included at \$302,588. Total 2024-2025 Adopted Budget state revenues are projected at \$11,010,447.

Other local revenues in the Child Development Fund include parent fees and interest earnings. 2024-2025 Adopted Budget local revenues are projected at \$2,553,395.

Federal and state revenue funding is equal to 84% of total revenues. Local revenue funding is equal to 16% of total revenues. Total 2024-2025 Adopted Budget revenues are projected at \$15,752,882.



# Expenditures

Federal and state revenues are used to fund the restricted programs and cover all salaries, benefits, operating costs, and indirect costs. Since the revenues received for these grants are restricted, expenditures must correlate with each program and cannot be commingled or spent in other areas not relating to the specific grant. The district plans on making program improvements at our CSPP and CCTR sites during the current year.

Parent fees and local revenues are used to cover the costs associated with unrestricted expenditures. Such expenditures consist of salaries and benefits, operating, and indirect costs to maintain these programs.

# **Expenditures- continued**

Salary and benefits are equal to 76% of total expenditures. Step and Column for all certificated employe