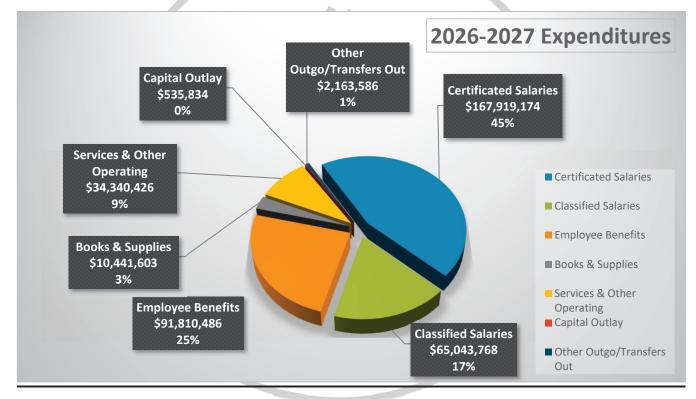

#### Expenditures - continued

2024-2025 Adopted Budget expenditures are projected at \$367,399,987.