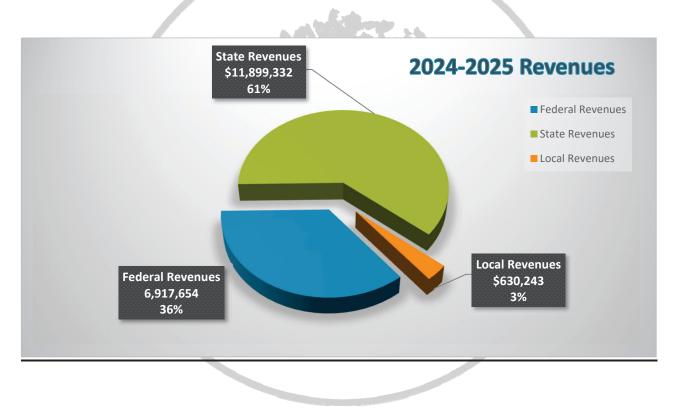

#### Revenues

2024-2025 Adopted Budget federal revenues include projected awards and one-time carryover funds:

| Re-<br>source | Description                                                         | Allocation   |
|---------------|---------------------------------------------------------------------|--------------|
| 0000          | Other Federal                                                       | \$ 17,586    |
| 3010          | ESEA: Title I                                                       | \$ 2,874,661 |
| 3213          | Elementary & Secondary School Emergency Relief III Fund             | \$ 706,563   |
| 3310          | Special Ed: IDEA Basic Local Assistance Entitlement                 | \$ 6,098,920 |
| 3311          | Special Ed: IDEA Basic Local Assistance Entitlement Private Schools | \$ 11,658    |
| 3315          | Special Ed: IDEA Preschool Grants                                   | \$ 109,096   |
| 3327          | Special Ed: IDEA Mental Health Reimbursement                        | \$ 150,000   |
| 3345          | Special Ed: IDEA Preschool Staff Development                        | \$ 1,121     |
| 3410          | Department of Rehab Workability                                     | \$ 40,000    |
| 3550          | Carl D. Perkins Career and Technical Education                      | \$ 132,373   |
| 4035          | ESEA: Title II Improving Teacher Quality                            | \$ 470,518   |
| 4127          | ESEA: Title IV Student Support and Academic Enrichment              | \$ 308,519   |
| 4201          | ESEA: Title III Immigrant Student Program                           | \$ 25,871    |
| 4203          | ESEA: Title III Limited English Proficient                          | \$ 181,176   |
|               | TOTAL FEDERAL REVENUES                                              | \$11,128,062 |

#### **Revenues** – continued

2024-2025 Adopted Budget state revenues include the following programs:

- Mandate Block Grant funds are based on 2023-2024 ADA and a 1.07% COLA: K-8 ADA \$38.21, 9-12 ADA \$73.62.
- Lottery funds are based on projected 2024-2025 Annual ADA: Unrestricted Lottery \$177 per ADA and Lottery Prop 20 \$72 per ADA.
- Estimated STRS On Behalf Pension Contribution rate is based on prior year. The district will record the 2024-25 actuals STRS On Behalf Pension Contribution at Unaudited Actuals.

2024-2025 Adopted Budget local revenues include interest earnings, use of facilities, donations, reimbursements from outside agencies, reimbursements from district safety credits with the JPA, non-resident student fees and other miscellaneous revenues. Local revenues for AB602 special education are funded on district wide projected P2 ADA and are based on 2024-2025 projected revenue information from SELPA.

2024-2025 Adopted Budget revenues are projected at \$335,108,031.