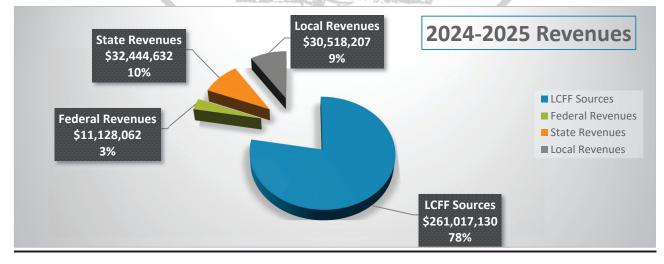

#### Revenues

2024-2025 Adopted Budget federal revenues include projected awards and one-time carryover funds:

| Re-<br>source | Description                                                         | Allocation   |
|---------------|---------------------------------------------------------------------|--------------|
| 0000          | Other Federal                                                       | \$ 17,586    |
| 3010          | ESEA: Title I                                                       | \$ 2,874,661 |
| 3213          | Elementary & Secondary School Emergency Relief III Fund             | \$ 706,563   |
| 3310          | Special Ed: IDEA Basic Local Assistance Entitlement                 | \$ 6,098,920 |
| 3311          | Special Ed: IDEA Basic Local Assistance Entitlement Private Schools | \$ 11,658    |
| 3315          | Special Ed: IDEA Preschool Grants                                   | \$ 109,096   |
| 3327          | Special Ed: IDEA Mental Health Reimbursement                        | \$ 150,000   |
| 3345          | Special Ed: IDEA Preschool Staff Development                        | \$ 1,121     |
| 3410          | Department of Rehab Workability                                     | \$ 40,000    |
| 3550          | Carl D. Perkins Career and Technical Education                      | \$ 132,373   |
| 4035          | ESEA: Title II Improving Teacher Quality                            | \$ 470,518   |
| 4127          | ESEA: Title IV Student Support and Academic Enrichment              | \$ 308,519   |
| 4201          | ESEA: Title III Immigrant Student Program                           | \$ 25,871    |
| 4203          | ESEA: Title III Limited English Proficient                          | \$ 181,176   |
|               | TOTAL FEDERAL REVENUES                                              | \$11,128,062 |

| Resource | Description                                          | Allocation   |
|----------|------------------------------------------------------|--------------|
| 0000     | Mandated Block Grant                                 | \$ 1,060,230 |
| 0000     | State Testing Revenues                               | \$ 50,000    |
| 0704     | Home-to-School Transportation                        | \$ 1,997,719 |
| 0705     | Special Education Transportation                     | \$ 2,425,561 |
| 1100     | Lottery                                              | \$ 3,837,357 |
| 6053     | Universal PreK Planning                              | \$ 564,166   |
| 6300     | Lottery Prop 20                                      | \$ 1,560,959 |
| 6387     | Career Technical Education Incentive Grant           | \$ 1,378,964 |
| 6520     | Special Education Workability                        | \$ 58,145    |
| 6546     | Special Education Mental Health                      | \$ 1,671,032 |
| 6547     | Special Education Early Intervention Preschool Grant | \$ 1,561,374 |
| 6770     | Arts & Music in Schools-Prop 28                      | \$ 3,107,555 |
| 7415     | Classified School Employee Summer Assistance Program | \$ 378,411   |
| 7690     | STRS on Behalf Pension Contribution                  | \$12,793,159 |
|          | TOTAL STATE REVENUES                                 | \$32,444,632 |

#### Revenues – continued

| Resource  | Description                               | Allocation   |
|-----------|-------------------------------------------|--------------|
| 0000      | Leases & Rentals                          | \$ 625,000   |
| 0000      | Interest                                  | \$ 2,800,000 |
| 0000      | Other Income                              | \$ 845,000   |
| 0200/0201 | Safety Credits Reimbursements             | \$ 1,595,655 |
| 0301      | Medi-Cal Administrative Activities        | \$ 375,000   |
| 0600      | Donation Revenue                          | \$ 930,000   |
| 0601      | Discretionary Program Awards              | \$ 19,000    |
| 0615      | Unified Sports / Special Olympics         | \$ 10,000    |
| 0620      | Non-Resident Student Fees                 | \$ 150,000   |
| 0704      | Transportation Services                   | \$ 150,000   |
| 0991      | Bill to Outside Agencies                  | \$ 985,145   |
| 6500      | Special Education SELPA Transfer from COE | \$18,562,913 |
| 6500      | SELPA OCI-OOHC                            | \$ 521,812   |
| 6531      | Low Incidence Special Education           | \$ 378,182   |
| 9010      | Medi-Cal LEA Billing Option Program       | \$ 1,200,000 |
| 9986      | Redevelopment Revenues                    | \$ 1,370,500 |
|           | TOTAL LOCAL REVENUES                      | \$30,518,207 |

2024-2025 Adopted Budget revenues are projected at \$335,108,031.