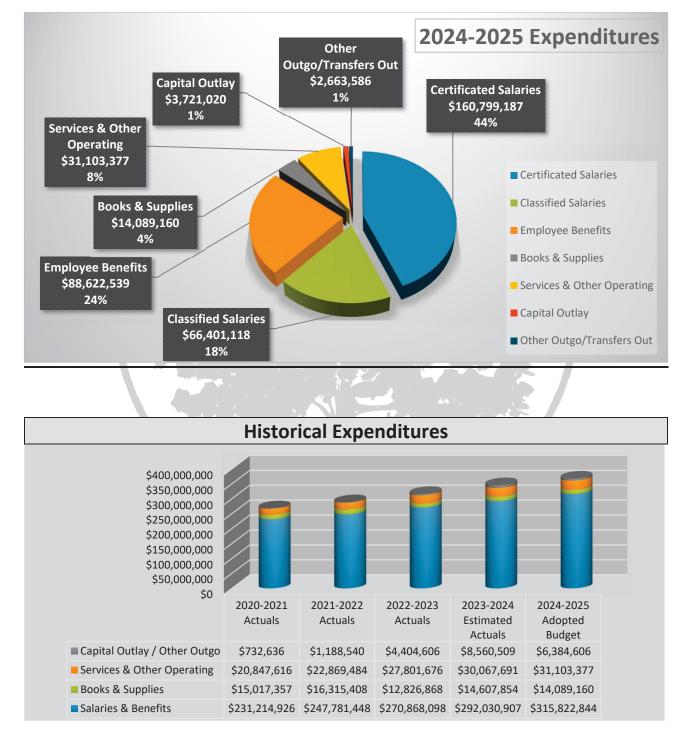

#### Salaries and Benefits

↓ 2024-2025 Adopted Budget includes the following FTEs:

- o Certificated Bargaining Unit 1,130.79
- Classified Bargaining Unit 916.66
- o Management/Support 193.30
- Certificated staffing ratios to develop initial 2024-2025 general education staffing requirements by grade level:
  - $\circ$  TK 24:1
  - K 30:1
  - 1**-**3 26:1
  - o **4-5** 32:1
  - **6-**8 31:1
  - $\circ$  9-12 31:1 Core Subjects, 60:1 Physical Education, 38:1 Electives

↓ Statutory Benefits and Health and Welfare

- STRS (State Teachers' Retirement System)
  - Adopted Budget includes STRS rate equal to 19.10%.
- PERS (Public Employees' Retirement System)
  - Adopted Budget includes a PERS rate increase of 0.37% from 26.68% to 27.05% equal to approximately \$0.09M.
- Certificated total statutory benefit rate equal to 22.10%
- Classified total statutory benefit rate equal to 36.25%
- Health and Welfare cap \$11,000 per FTE
- Governmental Accounting Standards Board (GASB) 68 requires districts to record their proportionate share of the STRS pension liability and corresponding state contributions. 2024-2025 Adopted Budget includes revenues and expenditures in the restricted General Fund of \$12,793,159.

#### Step and Column

- All certificated employees \$2,850,091 plus statutory benefits of \$629,870 for a total of \$3,479,961.
- All classified employees \$450,559 plus statutory benefits of \$163,328 for a total of \$613,887.
- **4** Retiree Benefits are projected at \$1,116,393.
- The budget also includes approximately \$10.5M in district paid salaries and benefits for substitutes, athletic stipends, home hospital instruction, Saturday school instruction, class size compensation and AB1522 paid sick leave for substitutes.
- Salary and benefit projections of \$315,822,844 are equal to 85.96% of total expenditures.

#### Other Expenditures

- Lottery expenditures totaling \$5,398,316 include the following:
  - Certificated Teacher Salaries and Benefits \$3,837,357.
  - Textbooks, Library Support and Software Programs \$1,560,959.
- **4** Site Programs: Athletics, Band, Choir and Drama \$532,137.
- ESSER III one-time funds totaling \$706,563 for shade structure capital outlay projects and student devices.
- 4 Arts, Music and Instructional Materials Block Grant expenditures budgeted at \$5.0M.
- + Arts and Music In Schools-Prop 28 budgeted expenditures totaling \$5,592,970.
- Learning Recovery Emergency Block Grant budgeted expenditures totaling \$3,415,496.
- Medi-Cal LEA Billing Option Program budgeted expenditures totaling \$995,970. Budget plan aligned in consultation with collaborative.
- Textbook adoption budgeted at \$2,800,000.
- Utilities including gas, electricity, sewer, telephones, waste disposal and hazardous waste disposal have been budgeted at \$7,171,100.
- Districtwide supplies, software, and other operational services are included at \$18,502,236.
- Long term debt and other outgo expenditures have been budgeted at \$363,240.
- Operating leases for buildings, district paid copiers, click charges, and print shop are budgeted at \$2,622,491.
- Murrieta Valley Unified School District's approved indirect cost rate for 2024-2025 is 5.83% and will provide an estimated \$2,855,046 to the unrestricted general fund from restricted resources and other district funds.

#### Expenditures - continued

2024-2025 Adopted Budget expenditures are projected at \$367,399,987.