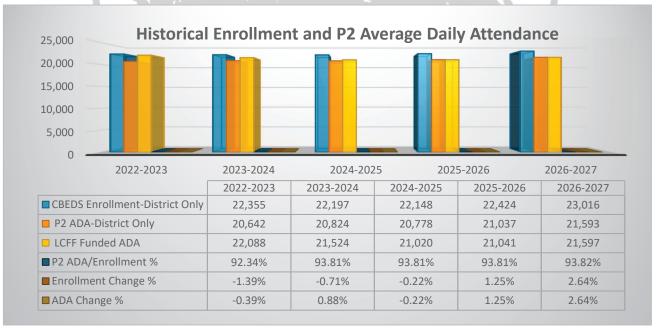

#### Enrollment, Average Daily Attendance & Local Control Funding Formula

Local Control Funding Formula calculators provided by Fiscal Crisis and Management Assistance Team were utilized for District projections along with Riverside County Office of Education Budget Guidance Letter and School Services of California's May 2024 Financial Dartboard. School districts are funded on the greater of, (1) prior year ADA (Average Daily Attendance), (2) current year ADA or (3) average of three prior year's ADA. The following information details the components of LCFF and district calculations:

- ↓ Grade Span Base Grants per ADA TK/K-3, 4-6, 7-8, 9-12
- 4 TK/K-3 Grade Span Adjustment & 9-12 Career Technical Education
- 👃 TK Ratio Add-On
- 4 Supplemental and Concentration Grant Increases Based on Unduplicated Student Counts:
  - o English Learners, Free and Reduced-Price Meal Program, Foster Youth and Homeless
  - o District Unduplicated Pupil Count three year rolling average 52.59%
- Cost of Living Adjustment (COLA)
   0 1.07% Cost of Living Adjustment
- ♣ Projected CBEDS Enrollment 22,148
- Projected P2 ADA 20,778
- LCFF Funded ADA 21,020 based on prior 3-year average ADA
   o Includes 4 ADA from County Programs