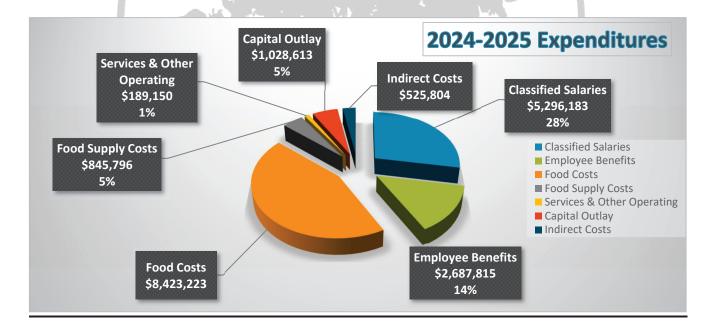

#### Salaries and Benefits

↓ 2024-2025 Adopted Budget includes the following FTEs:

- o Certificated Bargaining Unit 1,130.79
- Classified Bargaining Unit 916.66
- o Management/Support 193.30
- Certificated staffing ratios to develop initial 2024-2025 general education staffing requirements by grade level:
  - $\circ$  TK 24:1
  - K 30:1
  - 1**-**3 26:1
  - o **4-5** 32:1
  - **6-**8 31:1
  - $\circ$  9-12 31:1 Core Subjects, 60:1 Physical Education, 38:1 Electives

↓ Statutory Benefits and Health and Welfare

- STRS (State Teachers' Retirement System)
  - Adopted Budget includes STRS rate equal to 19.10%.
- PERS (Public Employees' Retirement System)
  - Adopted Budget includes a PERS rate increase of 0.37% from 26.68% to 27.05% equal to approximately \$0.09M.
- Certificated total statutory benefit rate equal to 22.10%
- Classified total statutory benefit rate equal to 36.25%
- Health and Welfare cap \$11,000 per FTE
- Governmental Accounting Standards Board (GASB) 68 requires districts to record their proportionate share of the STRS pension liability and corresponding state contributions. 2024-2025 Adopted Budget includes revenues and expenditures in the restricted General Fund of \$12,793,159.

#### Step and Column

- All certificated employees \$2,850,091 plus statutory benefits of \$629,870 for a total of \$3,479,961.
- All classified employees \$450,559 plus statutory benefits of \$163,328 for a total of \$613,887.
- **4** Retiree Benefits are projected at \$1,116,393.
- The budget also includes approximately \$10.5M in district paid salaries and benefits for substitutes, athletic stipends, home hospital instruction, Saturday school instruction, class size compensation and AB1522 paid sick leave for substitutes.
- Salary and benefit projections of \$315,822,844 are equal to 85.96% of total expenditures.

#### Other Expenditures

- Lottery expenditures totaling \$5,398,316 include the following:
  - Certificated Teacher Salaries and Benefits \$3,837,357.
  - Textbooks, Library Support and Software Programs \$1,560,959.
- **4** Site Programs: Athletics, Band, Choir and Drama \$532,137.
- ESSER III one-time funds totaling \$706,563 for shade structure capital outlay projects and student devices.
- 4 Arts, Music and Instructional Materials Block Grant expenditures budgeted at \$5.0M.
- + Arts and Music In Schools-Prop 28 budgeted expenditures totaling \$5,592,970.
- Learning Recovery Emergency Block Grant budgeted expenditures totaling \$3,415,496.
- Medi-Cal LEA Billing Option Program budgeted expenditures totaling \$995,970. Budget plan aligned in consultation with collaborative.
- Textbook adoption budgeted at \$2,800,000.
- Utilities including gas, electricity, sewer, telephones, waste disposal and hazardous waste disposal have been budgeted at \$7,171,100.
- Districtwide supplies, software, and other operational services are included at \$18,502,236.
- Long term debt and other outgo expenditures have been budgeted at \$363,240.
- Operating leases for buildings, district paid copiers, click charges, and print shop are budgeted at \$2,622,491.
- Murrieta Valley Unified School District's approved indirect cost rate for 2024-2025 is 5.83% and will provide an estimated \$2,855,046 to the unrestricted general fund from restricted resources and other district funds.

#### Expenditures - continued

2024-2025 Adopted Budget expenditures are projected at \$367,399,987.