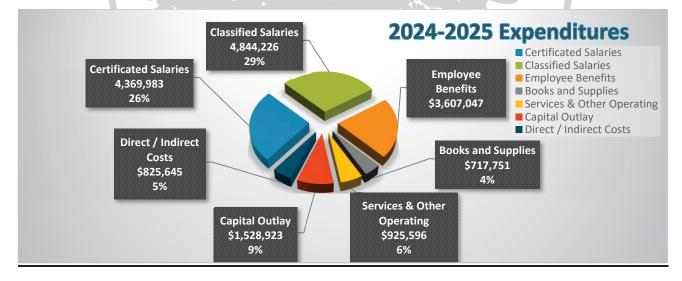

ricted programs. Total 2024-2025 Adopted Budget expenditures are projected at \$16,819,171.

| Description                                  | 2024-2025 Adopted Budget FTEs |
|----------------------------------------------|-------------------------------|
| Certificated Teachers / Certificated Support | 16.0                          |
| Classified                                   | 87.81                         |
| Management / Support                         | 5.00                          |
| Total FTE's (Full-time Equivalents)          | 108.81                        |

2024-2025 Adopted Budget includes 108.81 Full Equivalent Employees (FTE's). The health and welfare cap is budgeted at \$11,000 per FTE. Fixed charges are calculated at 22.10% for certificated and 36.25% for classified.



# Fund Balance

The Child Development Fund started the fiscal year with a beginning balance of \$8,680,299. The projected ending fund balance of the Child Development Fund is \$7,614,010, which is primarily restricted to the Expanded Learning Opportunities Program.

| Description                                                                                               | Resource Codes | Object Codes | 2023-24<br>Estimated Actuals | 2024-25<br>Budget | Percent<br>Difference |
|-----------------------------------------------------------------------------------------------------------|----------------|--------------|------------------------------|-------------------|-----------------------|
| A. REVENUES