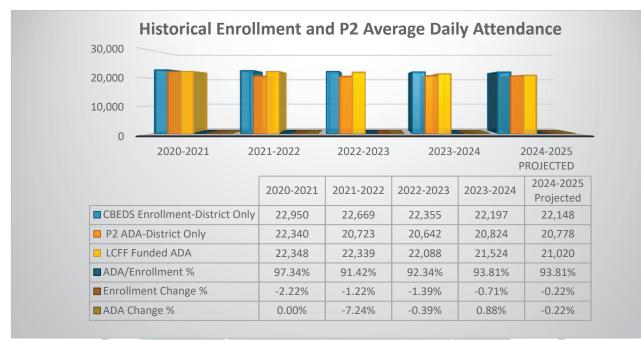

#### Enrollment, Average Daily Attendance & Local Control Funding Formula

Local Control Funding Formula calculators provided by Fiscal Crisis and Management Assistance Team were utilized for District projections along with Riverside County Office of Education Budget Guidance Letter and School Services of California's May 2024 Financial Dartboard. School districts are funded on the greater of, (1) prior year ADA (Average Daily Attendance), (2) current year ADA or (3) average of three prior year's ADA. The following information details the components of LCFF and district calculations:

- ↓ Grade Span Base Grants per ADA TK/K-3, 4-6, 7-8, 9-12
- 4 TK/K-3 Grade Span Adjustment & 9-12 Career Technical Education
- 👃 TK Ratio Add-On
- 4 Supplemental and Concentration Grant Increases Based on Unduplicated Student Counts:
  - o English Learners, Free and Reduced-Price Meal Program, Foster Youth and Homeless
  - o District Unduplicated Pupil Count three year rolling average 52.59%
- Cost of Living Adjustment (COLA)
   0 1.07% Cost of Living Adjustment
- ♣ Projected CBEDS Enrollment 22,148
- Projected P2 ADA 20,778
- LCFF Funded ADA 21,020 based on prior 3-year average ADA
   o Includes 4 ADA from County Programs