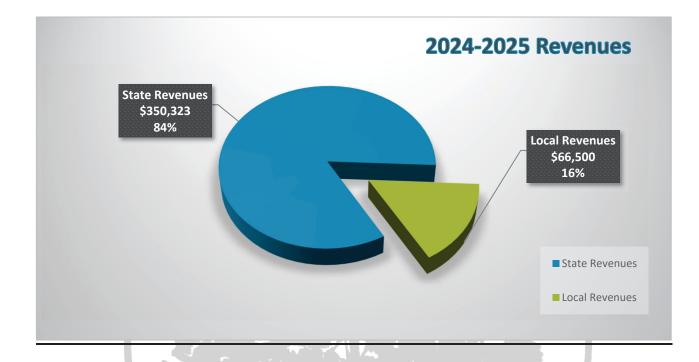

unity.

Summer camps, preparation classes, and online classes are also included in the Adult Education Fund.

## Revenues

State revenues include California Adult Education Program projected at \$338,464. STRS On–Behalf Pension contributions to the California State Teachers' Retirement System (CalSTRS) are included at \$11,859. Total 2024-2025 Adopted Budget state revenues are projected at \$350,323.

Local revenues are projected at \$66,500 and include online classes, GED testing fees, summer camp programs, and interest earnings.

State funding is equal to 84% of total revenues. Local revenue funding is equal to 16% of total revenues. Total 2024-2025 Adopted Budget revenues are projected at \$416,823.

# Adult Education Fund 2024-2025 Adopted Budget Assumptions

# **Revenues-continued**



## **Expenditures**

State and local revenues are used to cover all the costs associated with the Adult Education Program. Expenditures include the GED program, professional growth classes, categorical programs, salaries and benefits for the instructional, administrative, and classified personnel and the operating costs to maintain these programs.

As allowable, the indirect cost rate for the Adult Education unrestricted State program is 5%.

Salary and benefits account for 88% of all expenditures. No change is projected for certificated step and column. Step and column for all classified employees is \$4,285 plus statutory benefits of \$1,509 for a total of \$10,079. Other expenditures include books, instructional and administrative supplies, travel, and other operating expenses which a