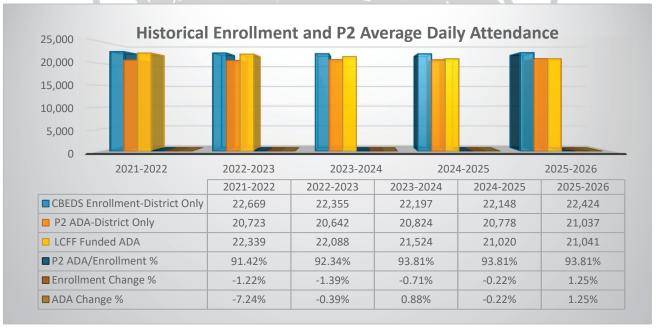

#### Enrollment, Average Daily Attendance & Local Control Funding Formula

Local Control Funding Formula calculators provided by Fiscal Crisis and Management Assistance Team were utilized for District projections along with Riverside County Office of Education Budget Guidance Letter and School Services of California's May 2024 Financial Dartboard. School districts are funded on the greater of, (1) prior year ADA (Average Daily Attendance), (2) current year ADA or (3) average of three prior year's ADA. The following information details the components of LCFF and district calculations:

- ↓ Grade Span Base Grants per ADA TK/K-3, 4-6, 7-8, 9-12
- 4 TK/K-3 Grade Span Adjustment & 9-12 Career Technical Education
- 👃 TK Ratio Add-On
- 4 Supplemental and Concentration Grant Increases Based on Unduplicated Student Counts:
  - o English Learners, Free and Reduced-Price Meal Program, Foster Youth and Homeless
  - o District Unduplicated Pupil Count three year rolling average 52.59%
- Cost of Living Adjustment (COLA)
   0 1.07% Cost of Living Adjustment
- ♣ Projected CBEDS Enrollment 22,148
- Projected P2 ADA 20,778
- LCFF Funded ADA 21,020 based on prior 3-year average ADA
   o Includes 4 ADA from County Programs