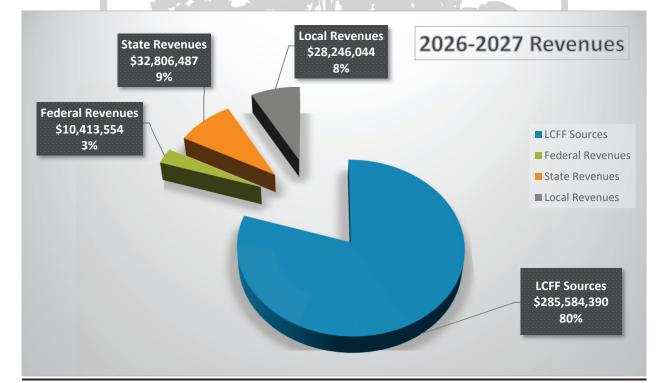

revenues have been included at \$72 per estimated 2025-2026 annual ADA equal to \$1,622,205. Mandate Block Grant funds are budgeted at \$1,133,275 and include a 3.08% COLA. Other state grants include CTE Incentive, Mental Health, Prop 28 Arts & Muic and Workability funds. State Teachers Retirement System on Behalf Pension Contribution is budgeted at prior year levels equal to \$12,793,159.

Local revenues for AB602 special education funding, out of home health care, and low incidence are projected at \$19,462,907. Other local revenues include reimbursements from outside agencies, interest earnings, use of facilities, transportation fees, donations, and nonresident student fees.

2026-2027 revenues are projected at \$357,050,475. This is a 4.75% increase from 2025-2026 projected revenues.



# 2026-2027 Multi-Year Projection Assumptions – General Fund Adopted Budget

# Expenditures

The 2026-2027 Multi-Year Projection includes the following expenditure adjustments:

- Staffing
  - o 1 growth certificated FTEs, TK 24:1 projection
  - o 10 growth certificated FTEs Special Education
  - o 1 growth classified 7-hour Instructional Aide to support TK
- Statutory Benefits and Health and Welfare
  - State Teachers Retirement System (STRS) rate projected to remain at prior year levels of 19.10%
  - Public Employees' Retirement System (PERS) rate increase of 0.40% from 27.60% to 28.00%
    - Projected increase equal to approximately \$0.28M
  - All other statutory benefit rates projected at 2025-2026 rates.
  - Certificated total statutory benefit rate equal to 22.10%
  - Classified t