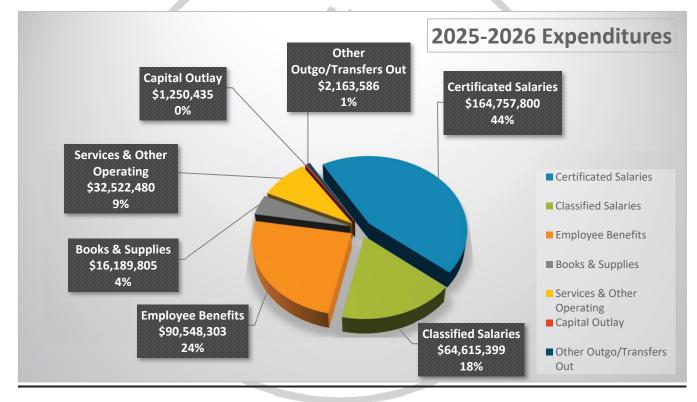

#### Step and Column

- All certificated employees \$2,850,091 plus statutory benefits of \$629,870 for a total of \$3,479,961.
- All classified employees \$450,559 plus statutory benefits of \$163,328 for a total of \$613,887.
- **4** Retiree Benefits are projected at \$1,116,393.
- The budget also includes approximately \$10.5M in district paid salaries and benefits for substitutes, athletic stipends, home hospital instruction, Saturday school instruction, class size compensation and AB1522 paid sick leave for substitutes.
- Salary and benefit projections of \$315,822,844 are equal to 85.96% of total expenditures.

#### Expenditures - continued

2024-2025 Adopted Budget expenditures are projected at \$367,399,987.