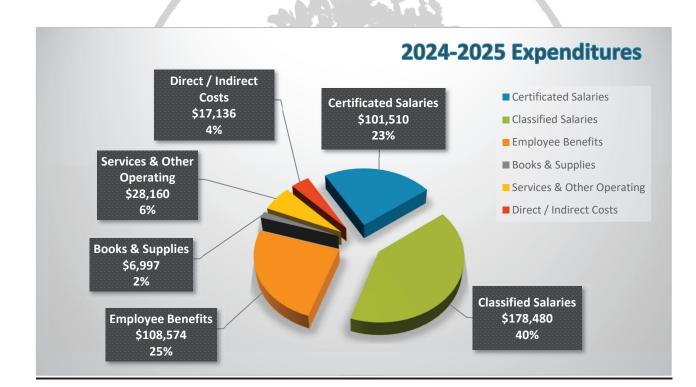

enses which account for 12% of total expenditures. Total 2024-2025 Adopted Budget expenditures are projected at \$440,857.

# Adult Education Fund 2024-2025 Adopted Budget Assumptions

# Expenditures-continued

| Description                         | 2024-2025 Adopted Budget FTE's |
|-------------------------------------|--------------------------------|
| Certificated                        | .30                            |
| Classified                          | 2.45                           |
| Total FTE's (Full-Time Equivalents) | 2.75                           |

2024-2025 Adopted Budget includes 2.75 Full-Time Equivalent Employees (FTE's). The health and welfare cap is budgeted at \$11,000 per FTE. Fixed charges are calculated at 22.10% for certificated and 36.25% for classified.



# **Fund Balance**

The Adult Education Fund projects an ending balance of \$99,401 for the 2024-2025 fiscal year.

| Description                                                       | Resource Codes | Object Codes            | 2023-24<br>Estimated Actuals | 2024-25<br>Budget | Percent<br>Difference |
|-------------------------------------------------------------------|----------------|-------------------------|------------------------------|-------------------|-----------------------|
| A. REVENUES                                                       |                |                         |                              |                   |                       |
| 1) LCFF Sources                                                   |                | 8010-8099               | 0.00