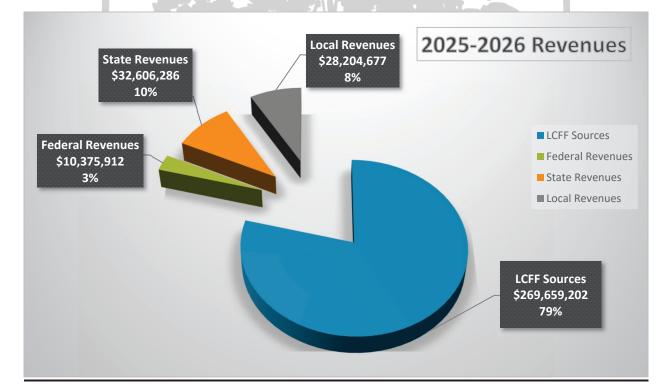

LCFF funding totaling \$264,691,130 is comprised of the following sources:

**4** State Aid \$125,479,819 = 47%

- Property Taxes \$70,790,575 = 27%
- 4 Education Protection Account \$68,420,736 = 26%

LCFF funding includes a transfer of <\$3,674,000> to the Deferred Maintenance Fund to support district deferred maintenance needs as defined in Education Code 17582.

2024-2025 Adopted Budget revenues are projected at \$335,108,031.